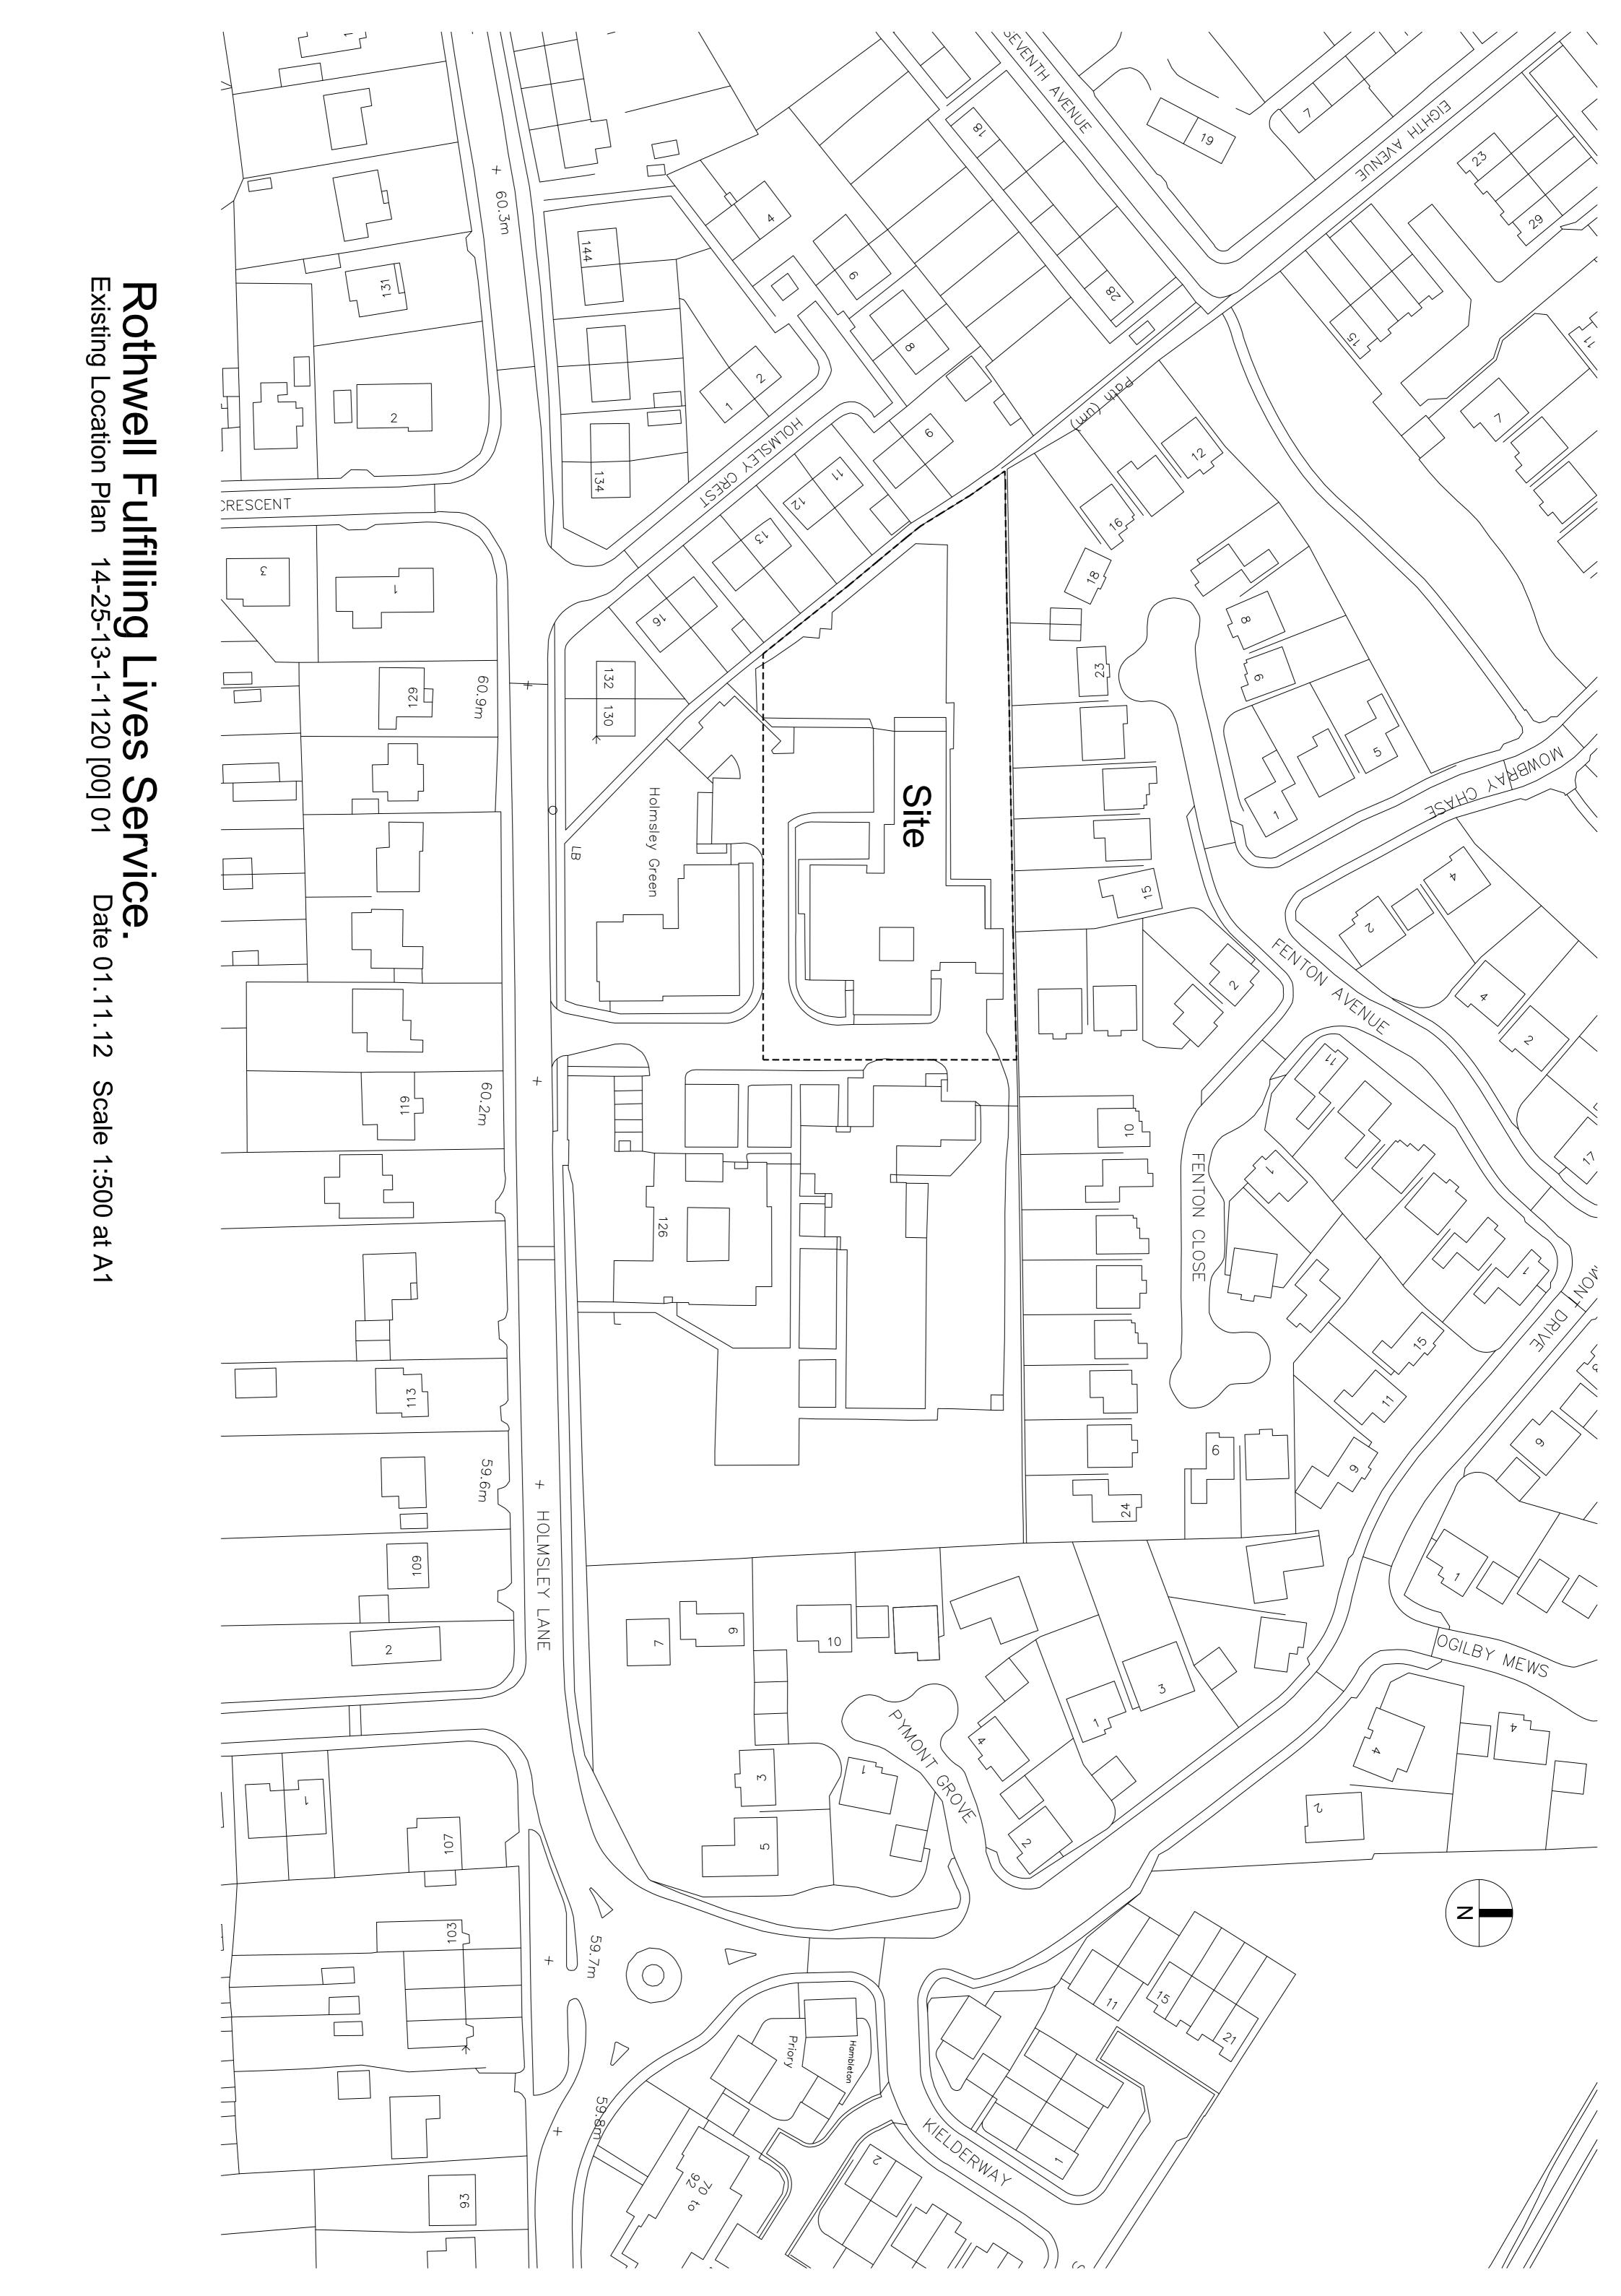

RevC 26.11.12 store added to 23, kit. fittings added to 22/23/04/09/26/39/42, kit. fittings ammended 07/08/37/36, 07/08 swapped with 37/36 sliding folding doors ommitted from 07 and 37 and concertina added, worktop added 31, fire doors added to corridors, lobby/ reception /rebound doors ammended. Rev. A -19.11.12- sliding folding door added MP 1/2,small mtg. rm removed, staff chng. added, IT Hub/ large mtg rm replanned windows to hygiene suites/ laundry/ quiet room ammended.WCs adjacent to quiet rm. handed. Room nos. added, kitchen amme sanitaryware added. RevB 26.11.12 Elec. rm. added rebound/ dining areas ammended double doors added to Physio/ 07/ 37. New doors added to ded double doors added to Physio/ 07/ 37. New doors added to 22/17

## Rothwell



Ψ

Rev. A -26.11.12- Elec. rm. a