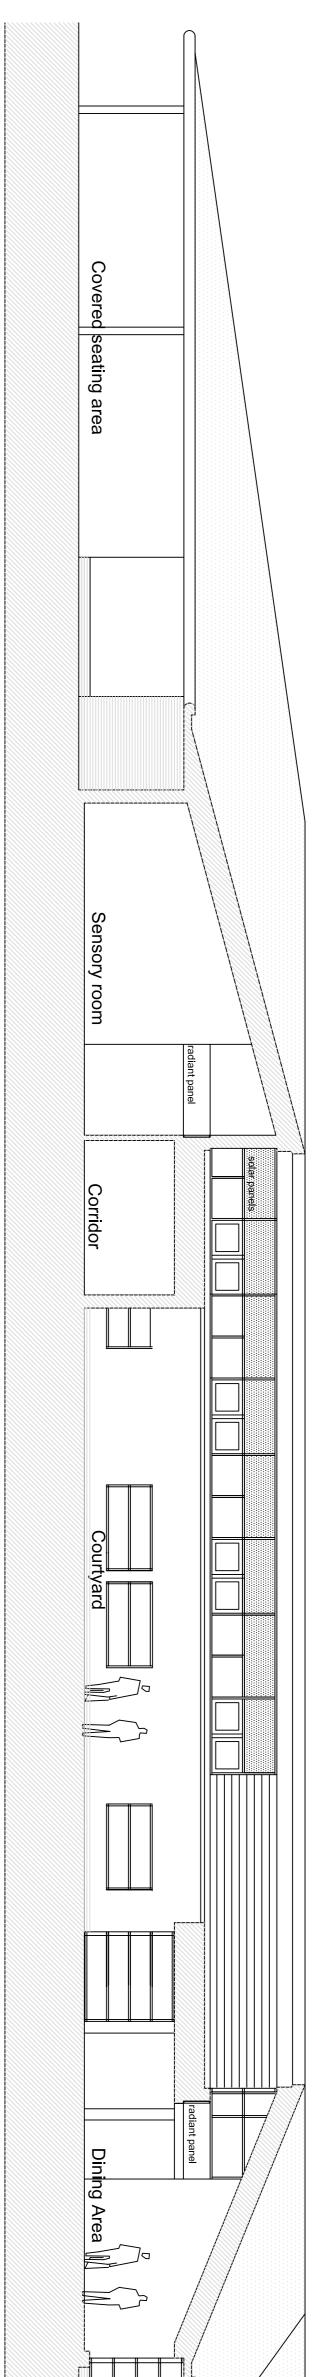

t. fittings ammended 07/08/37/36, 07/08 swapped with 37/36 sliding folding doors ommitted from 07 and 37 and concertina added, worktop added 31, fire doors added to corridors, lobby/ reception /rebound doors ammended. Rev. A -19.11.12- sliding folding door added MP 1/2,small mtg. rm removed, staff chng. added, IT Hub/ large mtg rm replanned windows to hygiene suites/ laundry/ quiet room ammended.WCs adjacent to quiet rm. handed. Room nos. added, kitchen amme sanitaryware added. RevB 26.11.12 Elec. rm. added rebound/ dining areas ammended double doors added to Physio/ 07/ 37. New doors added to ded double doors added to Physio/ 07/ 37. New doors added to 22/17

## Rothwell



Ψ

Rev. A -26.11.12- Elec. rm. added, window added blandry. Roof to Nelev. ammended













## Section BB