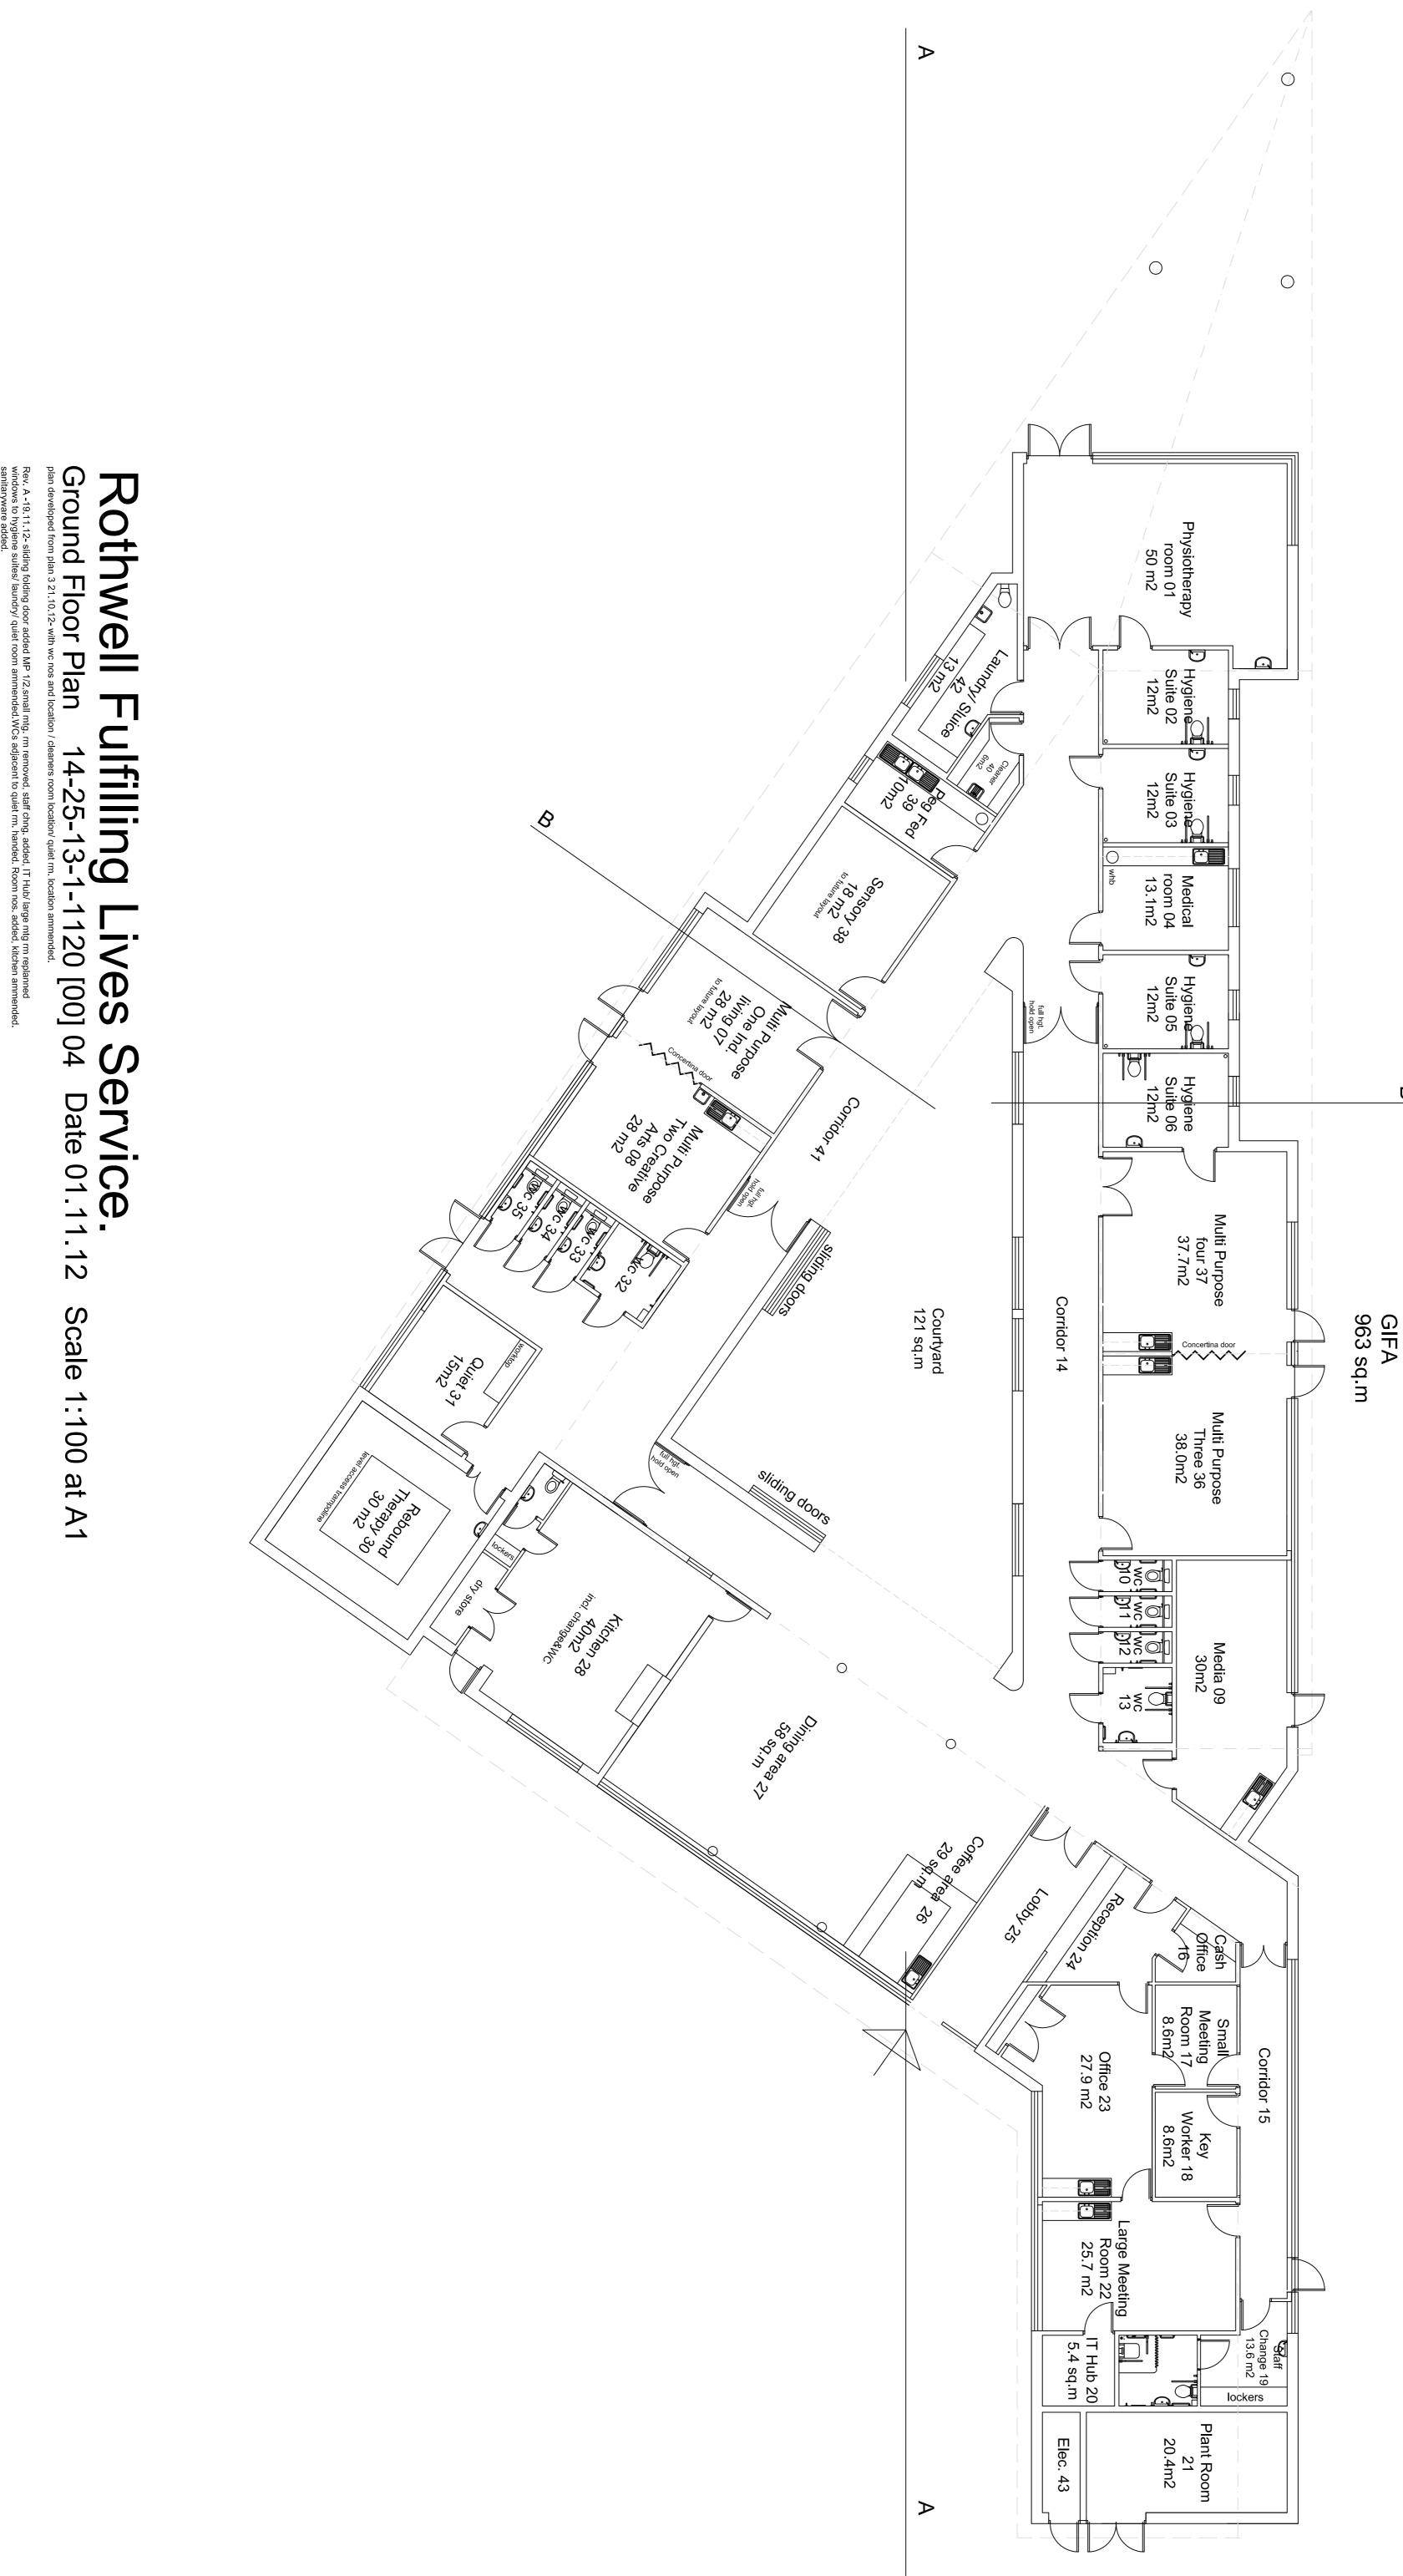

RevC 26.11.12 store added to 23, kit. fittings added to 22/23/04/09/26/39/42, kit. fittings ammended 07/08/37/36, 07/08 swapped with 37/36 sliding folding doors ommitted from 07 and 37 and concertina added, worktop added 31, fire doors added to corridors, lobby/ reception /rebound doors ammended. Rev. A -19.11.12- sliding folding door added MP 1/2,small mtg. rm removed, staff chng. added, IT Hub/ large mtg rm replanned windows to hygiene suites/ laundry/ quiet room ammended.WCs adjacent to quiet rm. handed. Room nos. added, kitchen amme sanitaryware added. RevB 26.11.12 Elec. rm. added rebound/ dining areas ammended double doors added to Physio/ 07/ 37. New doors added to ded double doors added to Physio/ 07/ 37. New doors added to 22/17

## Rothwell

Ψ

Rev. A -26.11.12- Elec. rm. added, window added blandry. Roof to Nelev. ammended