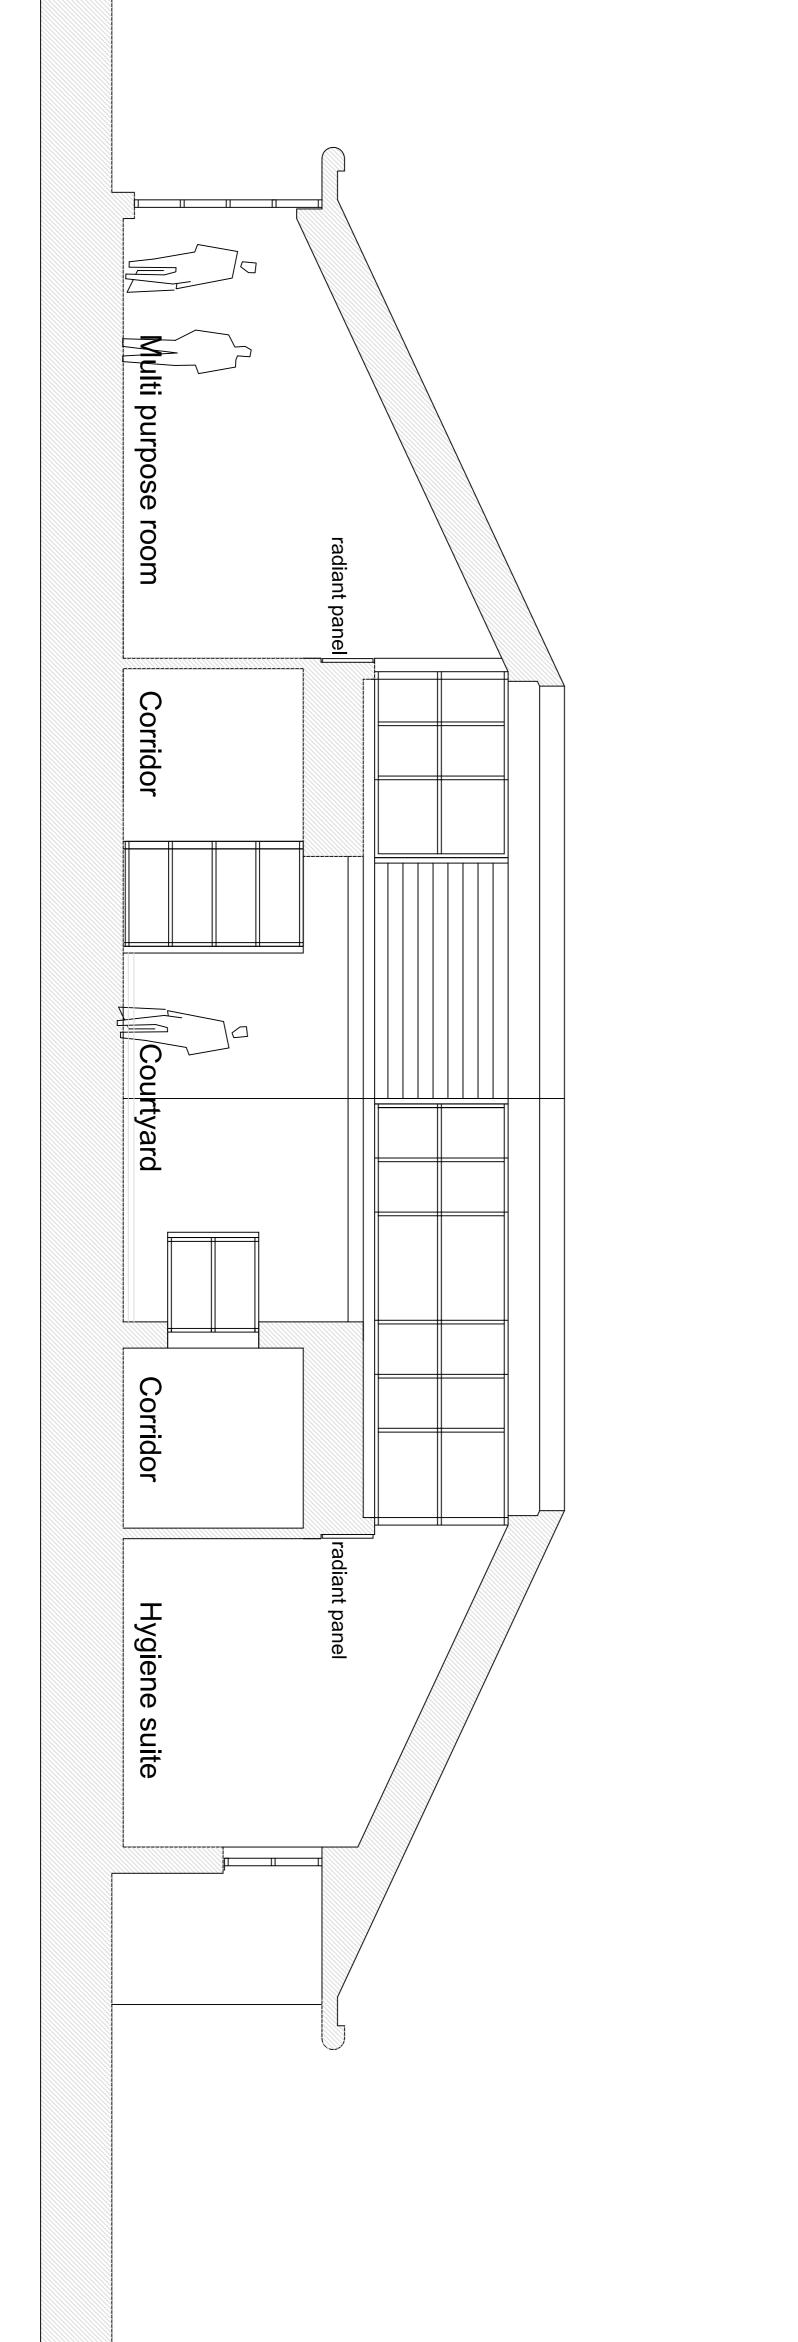

, kit. fittings ammended 07/08/37/36, 07/08 swapped with 37/36 sliding folding doors ommitted from 07 and 37 and concertina added, worktop added 31, fire doors added to corridors, lobby/ reception /rebound doors ammended. Rev. A -19.11.12- sliding folding door added MP 1/2,small mtg. rm removed, staff chng. added, IT Hub/ large mtg rm replanned windows to hygiene suites/ laundry/ quiet room ammended.WCs adjacent to quiet rm. handed. Room nos. added, kitchen amme sanitaryware added. RevB 26.11.12 Elec. rm. added rebound/ dining areas ammended double doors added to Physio/ 07/ 37. New doors added to ded double doors added to Physio/ 07/ 37. New doors added to 22/17

## Rothwell



Ψ

Rev. A -26.11.12- Elec. rm. added, window added blandry. Roof to Nelev. ammended













## Section BB