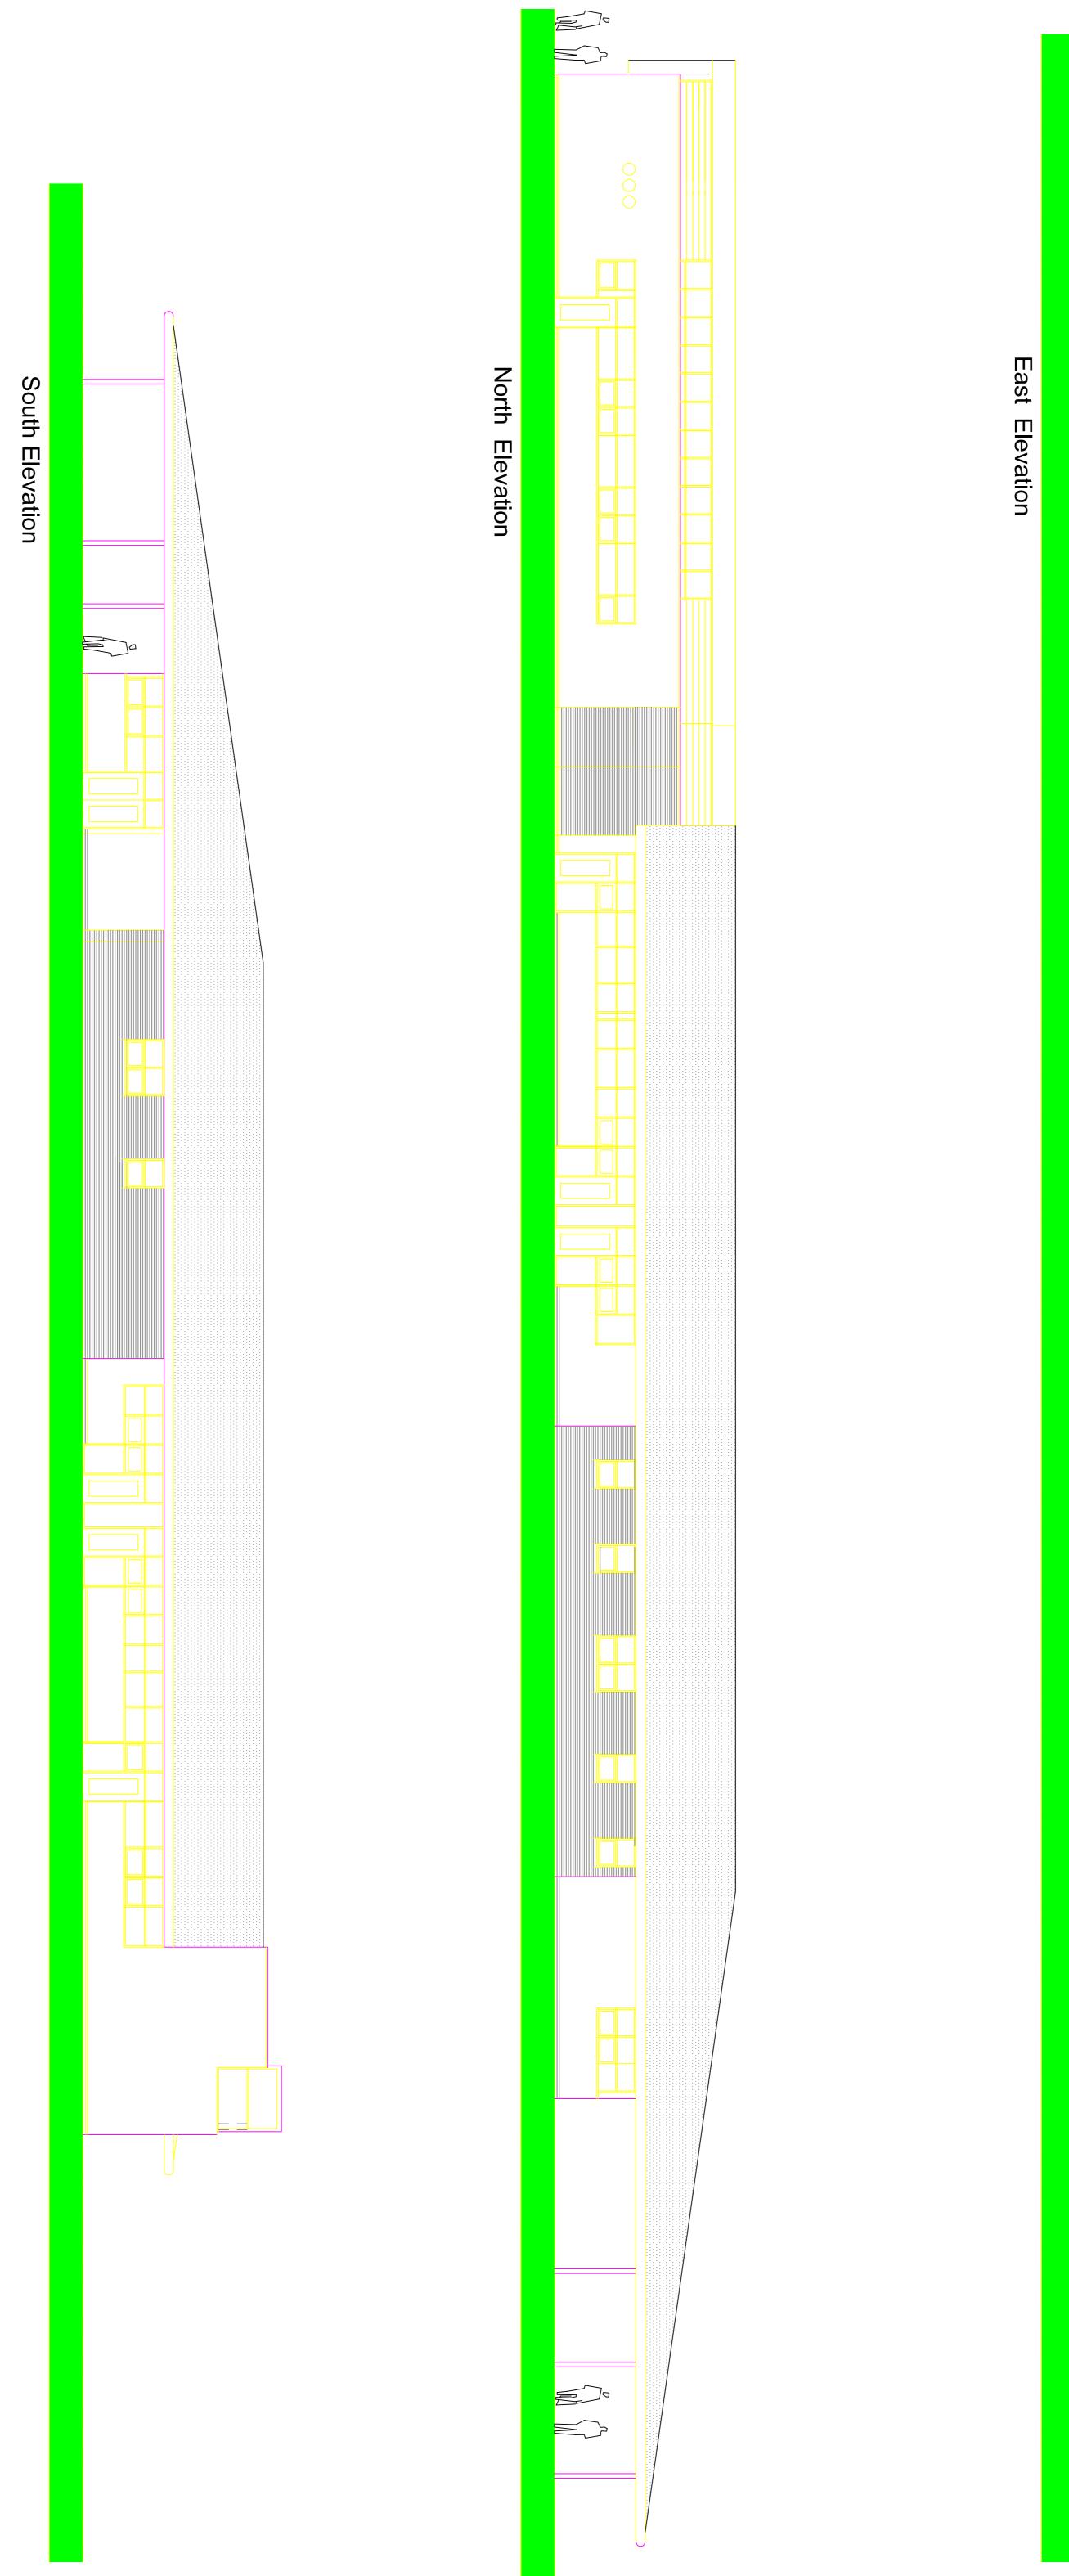

## Rothwell

Ψ

Rev. A -26.11.12- Elec. rm. added, window added blandry. Roof to Nelev. ammended