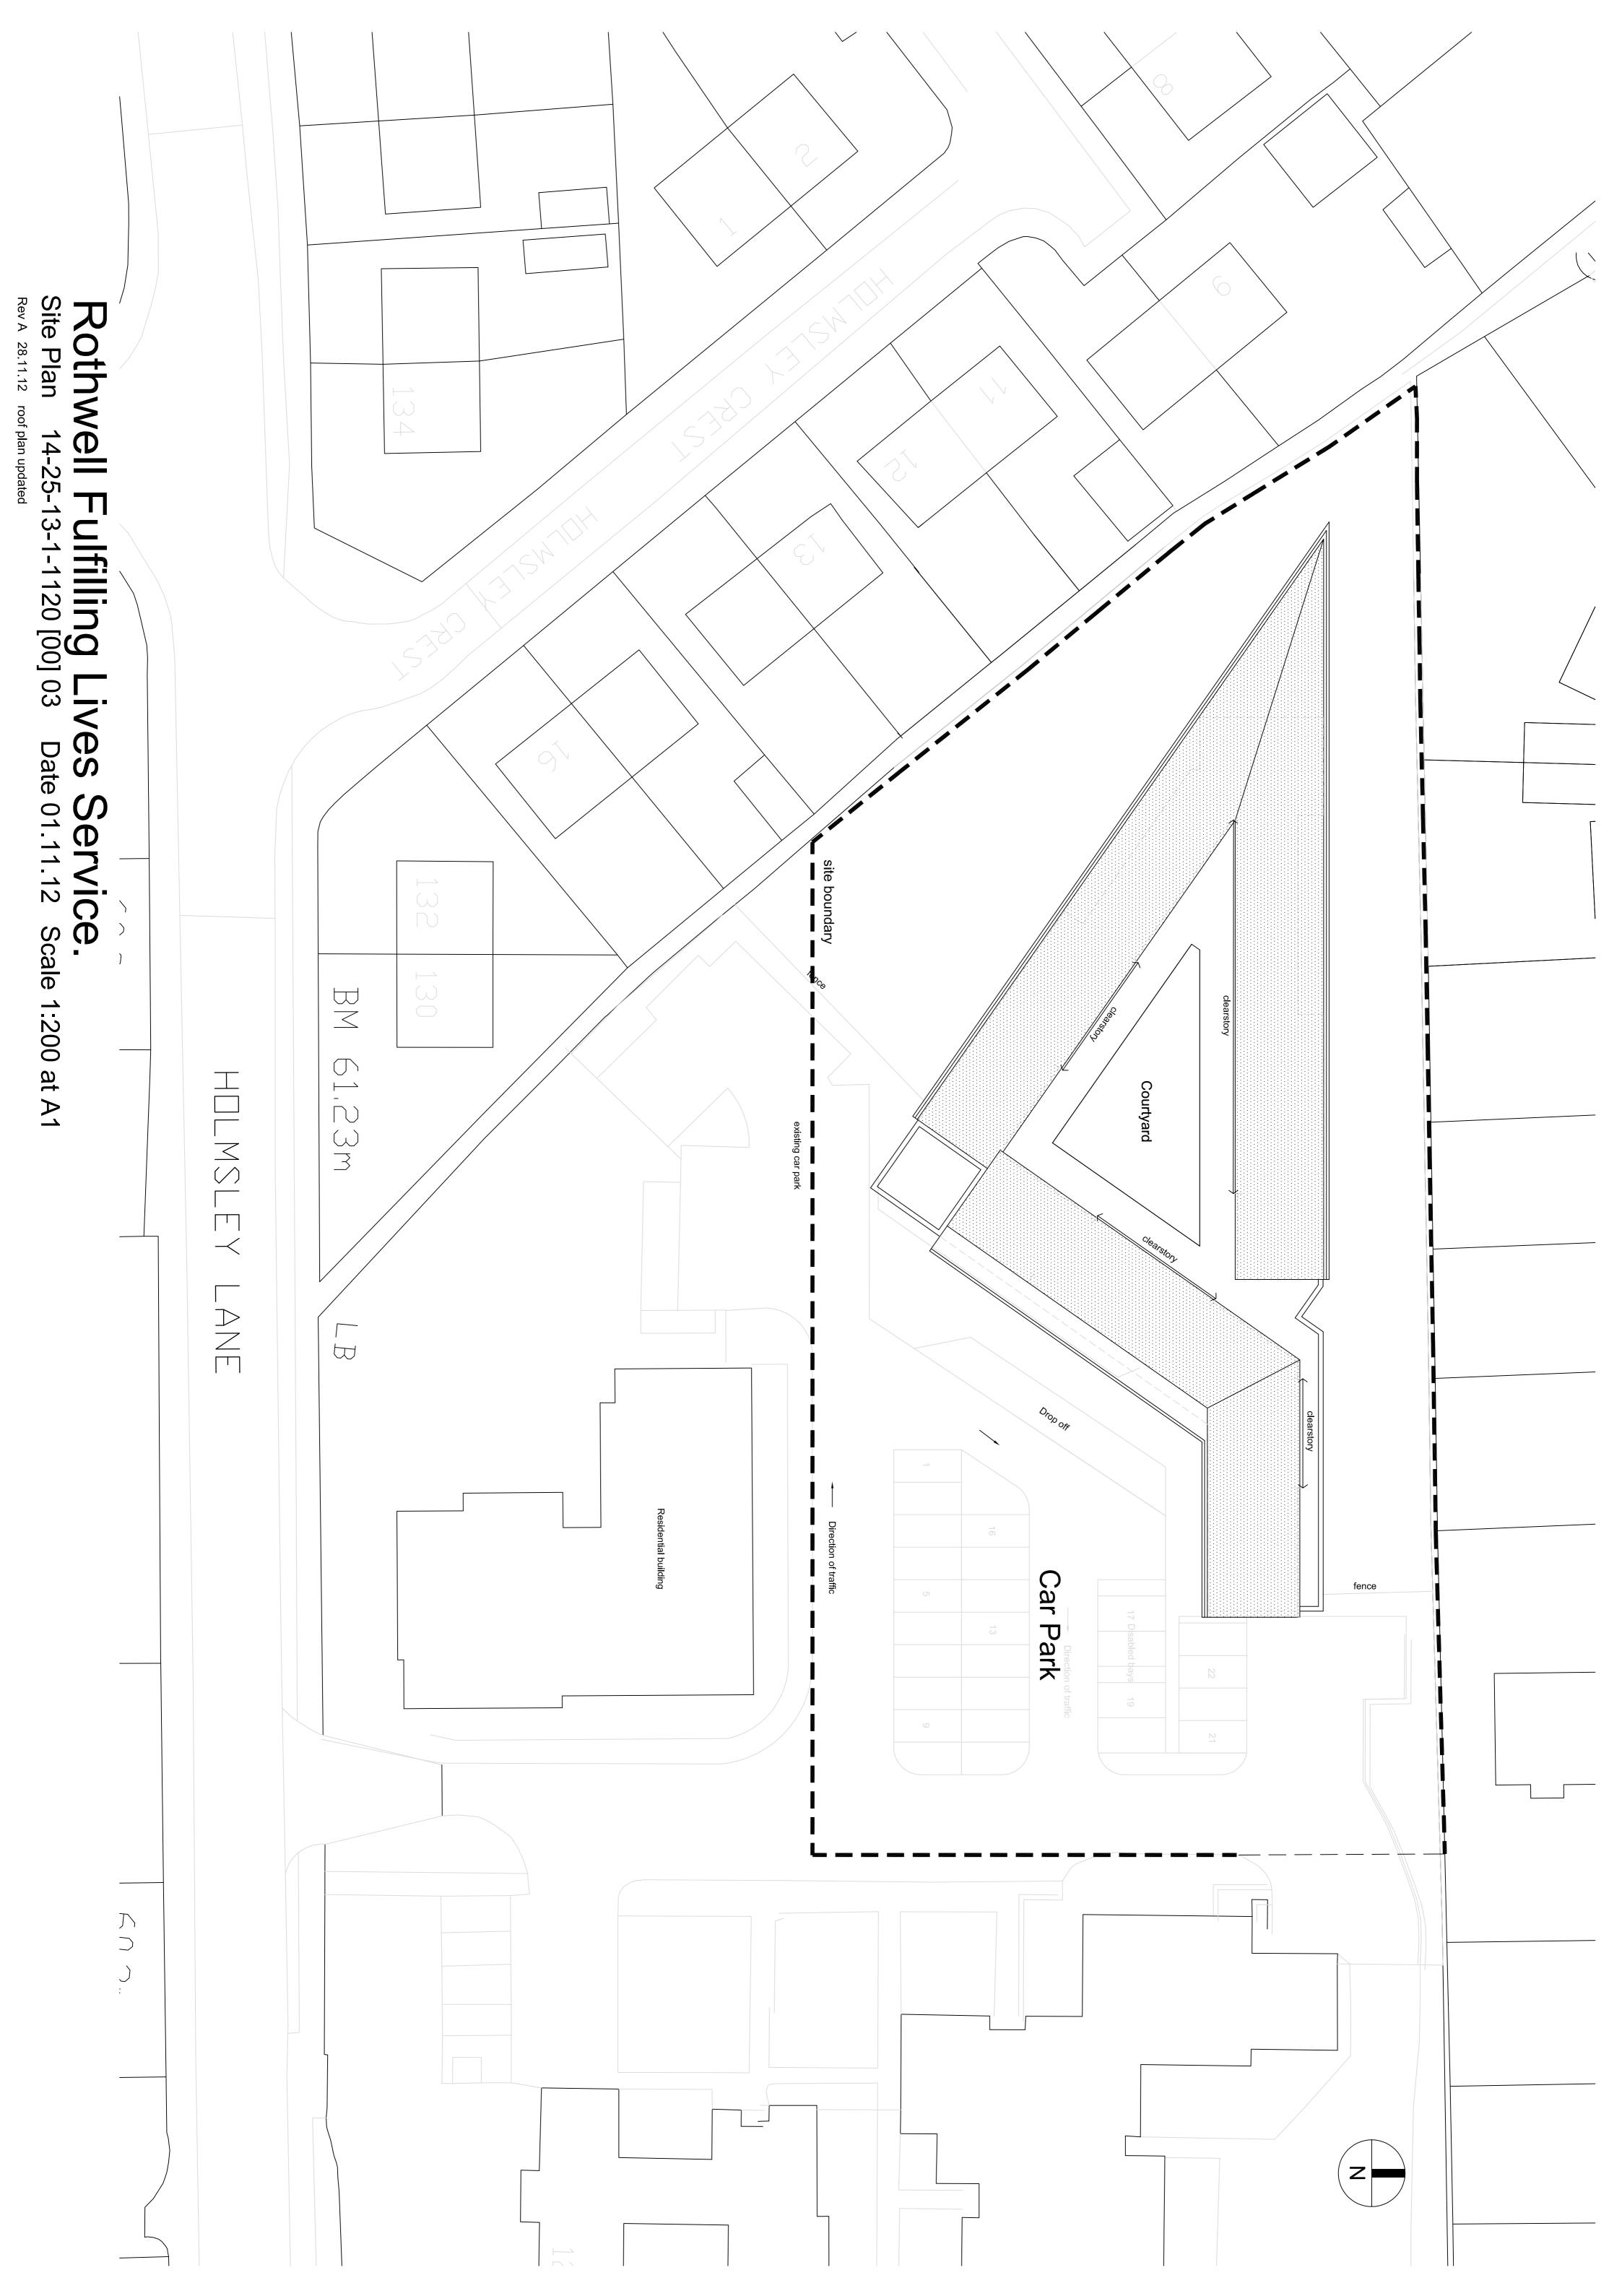

RevC 26.11.12 store added to 23, kit. fittings added to 22/23/04/09/26/39/42, kit. fittings ammended 07/08/37/36, 07/08 swapped with 37/36 sliding folding doors ommitted from 07 and 37 and concertina added, worktop added 31, fire doors added to corridors, lobby/ reception /rebound doors ammended. Rev. A -19.11.12- sliding folding door added MP 1/2,small mtg. rm removed, staff chng. added, IT Hub/ large mtg rm replanned windows to hygiene suites/ laundry/ quiet room ammended.WCs adjacent to quiet rm. handed. Room nos. added, kitchen amme sanitaryware added. RevB 26.11.12 Elec. rm. added rebound/ dining areas ammended double doors added to Physio/ 07/ 37. New doors added to ded double doors added to Physio/ 07/ 37. New doors added to 22/17

## Rothwell



Ψ

Rev. A -26.11.12- Elec. rm. add