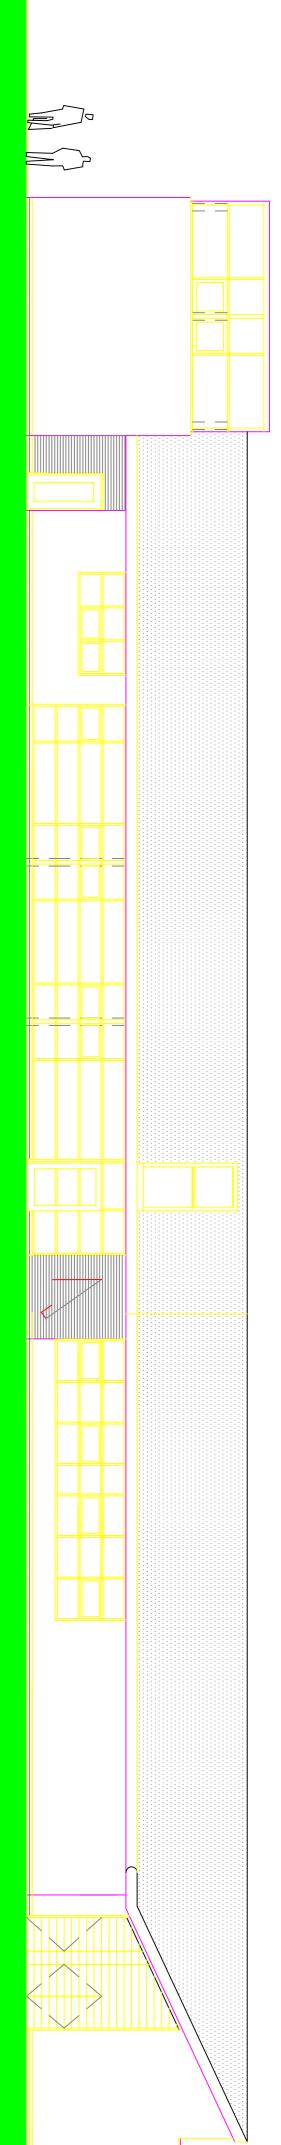

## Rothwell

Ψ

Rev. A -26.11.12- Elec. rm. added, window added blandry. Roof to Nelev. ammended