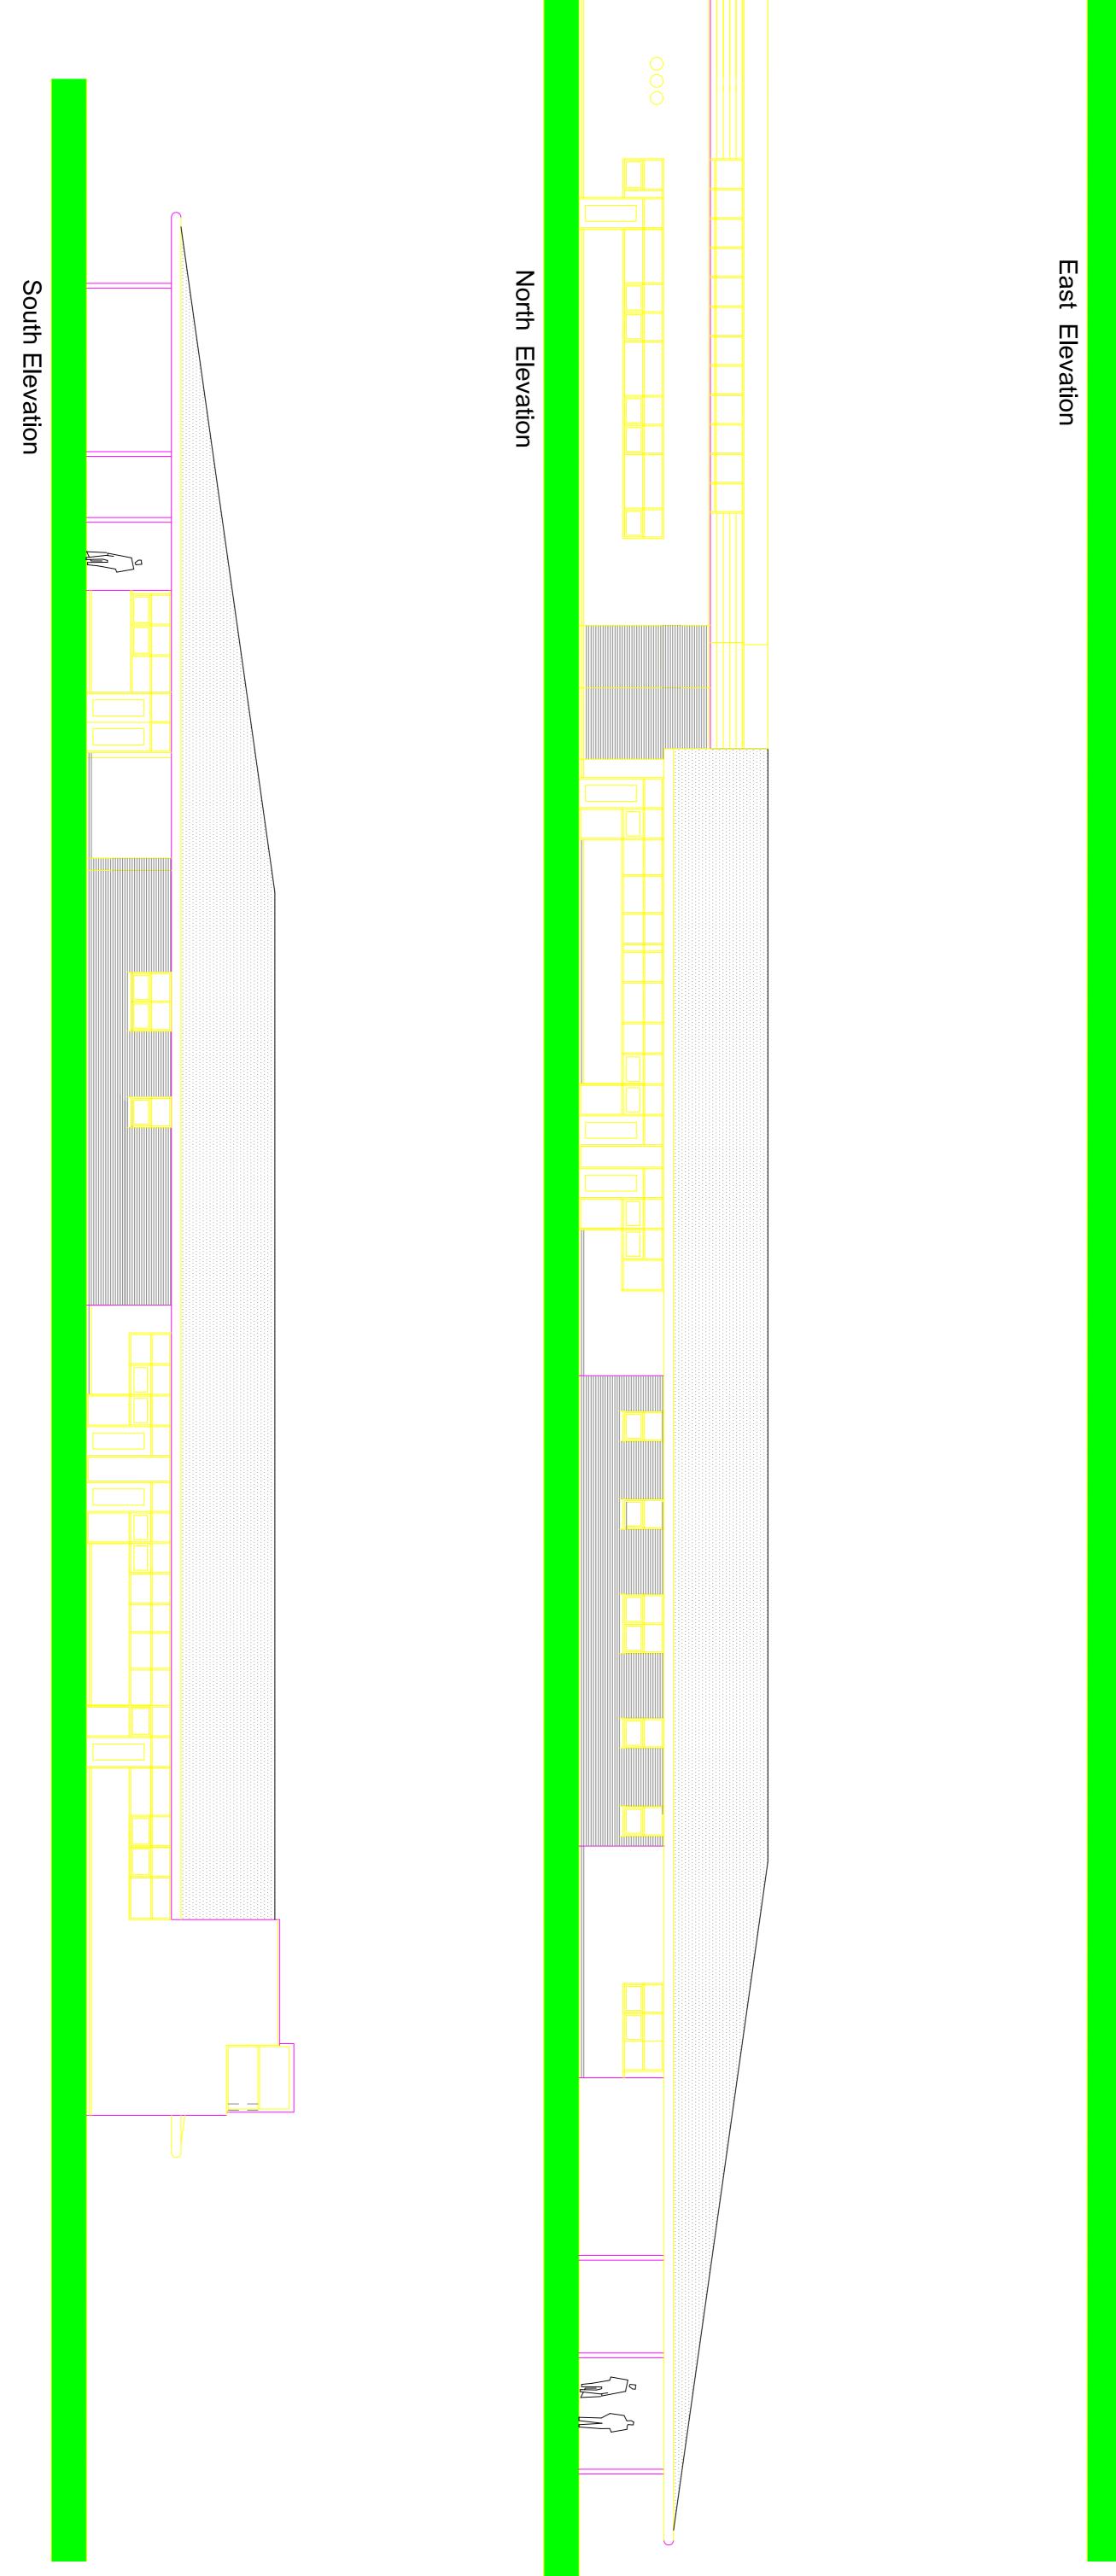

ded to 22/23/04/09/26/39/42, kit. fittings ammended 07/08/37/36, 07/08 swapped with 37/36 sliding folding doors ommitted from 07 and 37 and concertina added, worktop added 31, fire doors added to corridors, lobby/ reception /rebound doors ammended. Rev. A -19.11.12- sliding folding door added MP 1/2,small mtg. rm removed, staff chng. added, IT Hub/ large mtg rm replanned windows to hygiene suites/ laundry/ quiet room ammended.WCs adjacent to quiet rm. handed. Room nos. added, kitchen amme sanitaryware added. RevB 26.11.12 Elec. rm. added rebound/ dining areas ammended double doors added to Physio/ 07/ 37. New doors added to ded double doors added to Physio/ 07/ 37. New doors added to 22/17

## Rothwell



Ψ

Rev. A -26.11.12- Elec. rm. added, window added blandry. Roof to Nelev. ammended













## Section BB